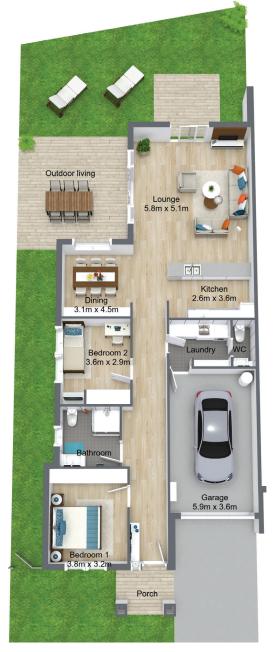

## VILLA FEATURES\*:

- 2 bedroom
- 1 bathroom
- 1 powder room
- Stone benchtops
- Stainless steel sink with quality mixer tap
- Integrated dishwasher
- Wall oven and hot plates
- Stainless steel appliances
- Built-in fitted robes
- Fold-down clothesline
- Landscaping to front and rear
- Quality paint finish
- Quality carpet and/or timber floors
- Smoke detector
- Instantaneous gas hot water
- Ducted, energy efficient heating and cooling
- In-house communications system
- Stainless steel security mesh to front door
- Emergency Call System
- Large single car garage

Area: 138.2m<sup>2\*\*</sup>

#### **RECURRENT CHARGES\*:**

Fortnighly: \$201.20 (valid 1 July 2023 - 30 June 2024)

\*Subject to Change \*\*Plans shown only indicative of layout. Dimensions are approximate.