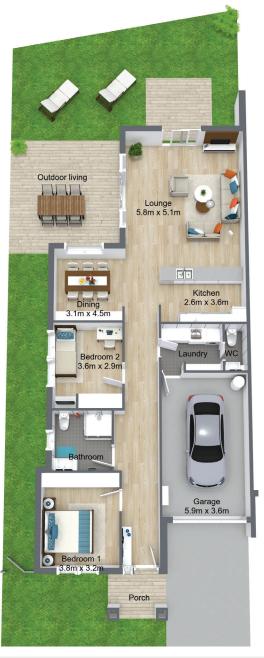

## 22/387-421 Spring Rd, Dingley Village \$720,000\*

## **VILLA FEATURES\*:**

- 2 bedroom
- 1 bathroom
- 1 powder room
- North facing
- Refurbished open plan kitchen with new oven, stovetop, rangehood and dishwasher
- Renovated Bathroom
- Built-in wardrobes to both bedrooms.
- Built-in storage space in dining area and laundry.
- Fold-down clothesline
- Landscaping to front and rear
- New paint finish
- Quality carpet and/or timber floors
- Smoke detector
- Instantaneous gas hot water
- Ducted, energy efficient heating and cooling
- In-house communications system
- Stainless steel security mesh to front door
- Emergency Call System
- Large single car garage

Area: 138.2m2\*\*

## **RECURRENT CHARGES\*:**

Fortnighly: \$221.20

(valid 1 July 2025 - 30 June 2026)

\*Subject to Change \*\*Plans shown only indicative of layout. Dimensions are approximate.