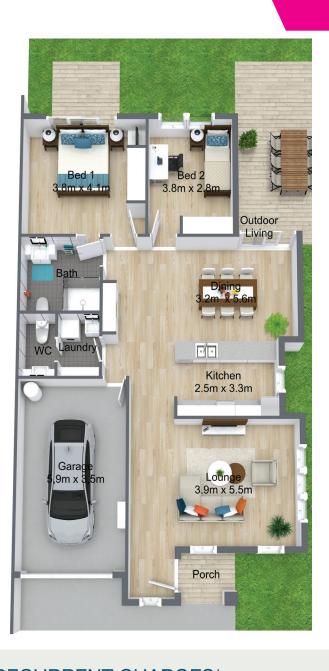

## **VILLA FEATURES\*:**

- 2 bedroom
- 1 bathroom
- 1 powder room
- Stone benchtops
- Stainless steel sink with quality mixer tap
- Integrated dishwasher
- Wall oven and hot plates
- Stainless steel appliances
- Built-in fitted robes
- Fold-down clothesline
- Landscaping to front and rear
- Quality paint finish
- Quality carpet and/or timber floors
- Smoke detector
- Instantaneous gas hot water
- Ducted, energy efficient heating and cooling
- In-house communications system
- Stainless steel security mesh to front door
- Emergency Call System
- Large single car garage

Area: 125.8m2\*\*